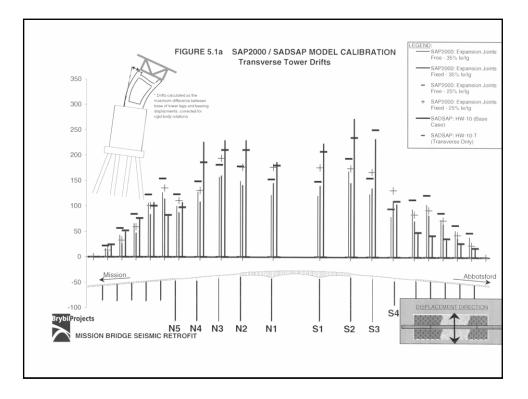

omparison of demands from RSA and time history analyses |   |
| 3.             | Lake City Overpass: RSA demands and combinations                          |   |
| 4.             | Knight Street Bridge retrofit – RSA and modeling                          |   |
|                |                                                                           |   |
|                |                                                                           |   |
|                |                                                                           |   |
| The Response S | Spectrum - CSCE Vancouver Section 1-2 June 2007 Don Kennedy               |   |
| The Response S | Spectrum - CSCE Vancouver Section 1-2 June 2007 Don Kennedy               |   |