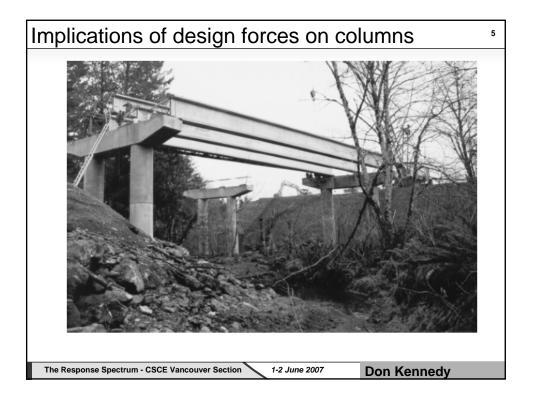

|
| 2              | Mission Bridge – Comparison of demands from RSA and time history analyses |   |
| 3.             | Lake City Overpass: RSA demands and combinations                          |   |
| 4.             | Knight Street Bridge retrofit – RSA and modeling                          |   |
|                |                                                                           |   |
|                |                                                                           |   |
|                |                                                                           |   |
| The Response S | Spectrum - CSCE Vancouver Section 1-2 June 2007 Don Kennedy               |   |
| The Response S | Spectrum - CSCE Vancouver Section 1-2 June 2007 Don Kennedy               |   |