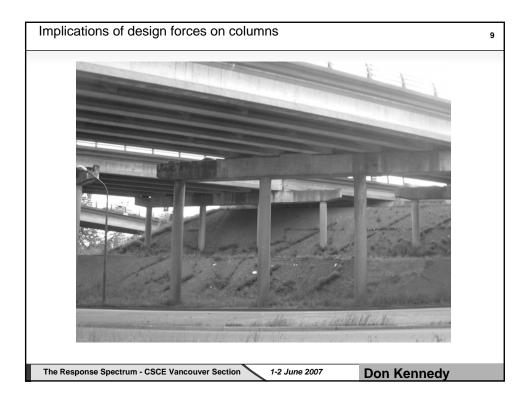

| Mission Bridge – Comparison of demands from RSA and time history analyses |   |
| 3.             | Lake City Overpass: RSA demands and combinations                          |   |
| 4.             | Knight Street Bridge retrofit – RSA and modeling                          |   |
|                |                                                                           |   |
|                |                                                                           |   |
|                |                                                                           |   |
| The Response S | Spectrum - CSCE Vancouver Section 1-2 June 2007 Don Kennedy               |   |
| The Response S | Spectrum - CSCE Vancouver Section 1-2 June 2007 Don Kennedy               |   |