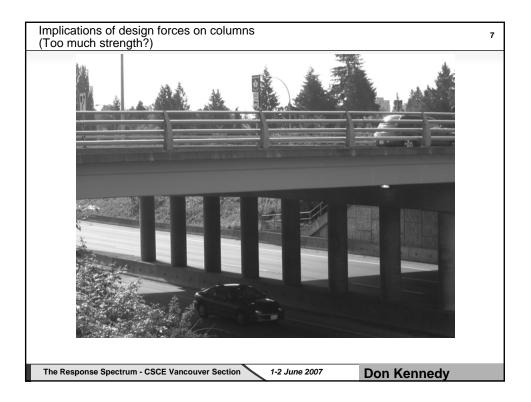

| 2              | Mission Bridge – Comparison of demands from RSA and time history analyses |   |
| 3.             | Lake City Overpass: RSA demands and combinations                          |   |
| 4.             | Knight Street Bridge retrofit – RSA and modeling                          |   |
|                |                                                                           |   |
|                |                                                                           |   |
|                |                                                                           |   |
| The Response S | Spectrum - CSCE Vancouver Section 1-2 June 2007 Don Kennedy               |   |
| The Response S | Spectrum - CSCE Vancouver Section 1-2 June 2007 Don Kennedy               |   |