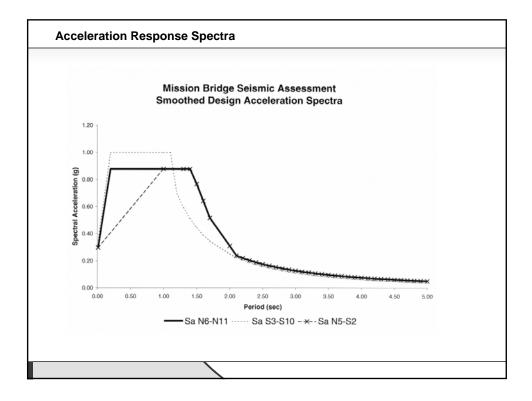

| Mission Bridge – Comparison of demands from RSA and time history analyses |   |
| 3.             | Lake City Overpass: RSA demands and combinations                          |   |
| 4.             | Knight Street Bridge retrofit – RSA and modeling                          |   |
|                |                                                                           |   |
|                |                                                                           |   |
|                |                                                                           |   |
| The Response S | Spectrum - CSCE Vancouver Section 1-2 June 2007 Don Kennedy               |   |
| The Response S | Spectrum - CSCE Vancouver Section 1-2 June 2007 Don Kennedy               |   |