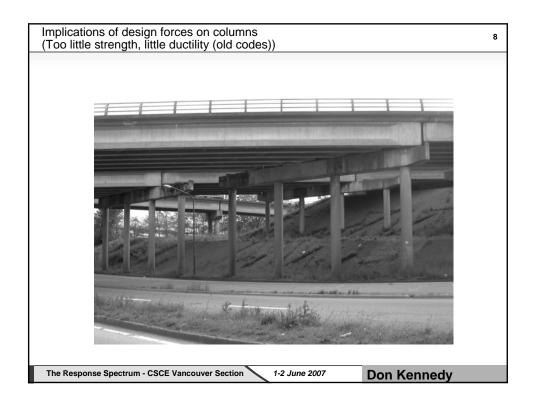

2              | Mission Bridge – Comparison of demands from RSA and time history analyses |   |
| 3.             | Lake City Overpass: RSA demands and combinations                          |   |
| 4.             | Knight Street Bridge retrofit – RSA and modeling                          |   |
|                |                                                                           |   |
|                |                                                                           |   |
|                |                                                                           |   |
| The Response S | Spectrum - CSCE Vancouver Section 1-2 June 2007 Don Kennedy               |   |
| The Response S | Spectrum - CSCE Vancouver Section 1-2 June 2007 Don Kennedy               |   |