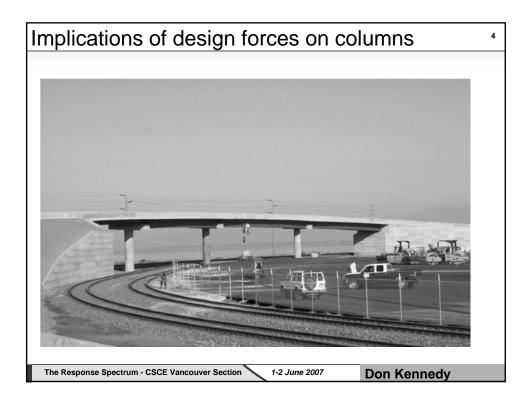

|   |
| 2              | Mission Bridge – Comparison of demands from RSA and time history analyses |   |
| 3.             | Lake City Overpass: RSA demands and combinations                          |   |
| 4.             | Knight Street Bridge retrofit – RSA and modeling                          |   |
|                |                                                                           |   |
|                |                                                                           |   |
|                |                                                                           |   |
| The Response S | Spectrum - CSCE Vancouver Section 1-2 June 2007 Don Kennedy               |   |
| The Response S | Spectrum - CSCE Vancouver Section 1-2 June 2007 Don Kennedy               |   |