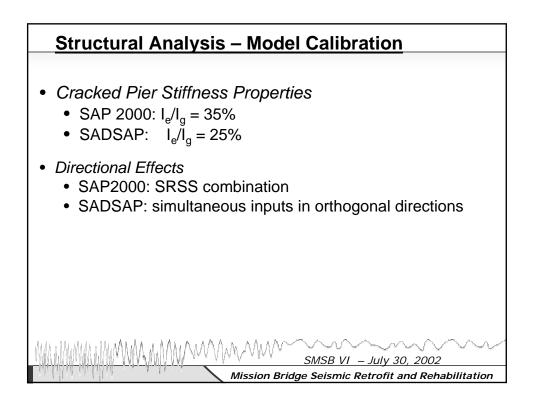

– Comparison of demands from RSA and time history analyses |   |
| 3.             | Lake City Overpass: RSA demands and combinations                          |   |
| 4.             | Knight Street Bridge retrofit – RSA and modeling                          |   |
|                |                                                                           |   |
|                |                                                                           |   |
|                |                                                                           |   |
| The Response S | Spectrum - CSCE Vancouver Section 1-2 June 2007 Don Kennedy               |   |
| The Response S | Spectrum - CSCE Vancouver Section 1-2 June 2007 Don Kennedy               |   |