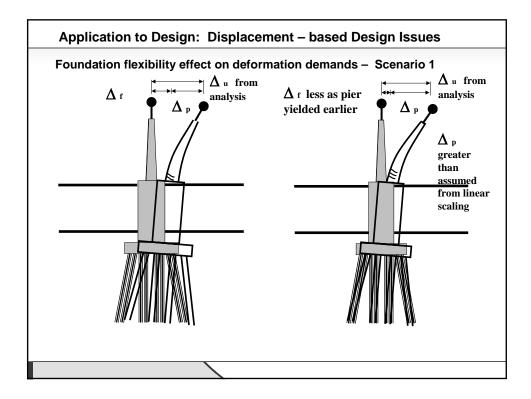

| Mission Bridge – Comparison of demands from RSA and time history analyses |   |
| 3.             | Lake City Overpass: RSA demands and combinations                          |   |
| 4.             | Knight Street Bridge retrofit – RSA and modeling                          |   |
|                |                                                                           |   |
|                |                                                                           |   |
|                |                                                                           |   |
| The Response S | Spectrum - CSCE Vancouver Section 1-2 June 2007 Don Kennedy               |   |
| The Response S | Spectrum - CSCE Vancouver Section 1-2 June 2007 Don Kennedy               |   |