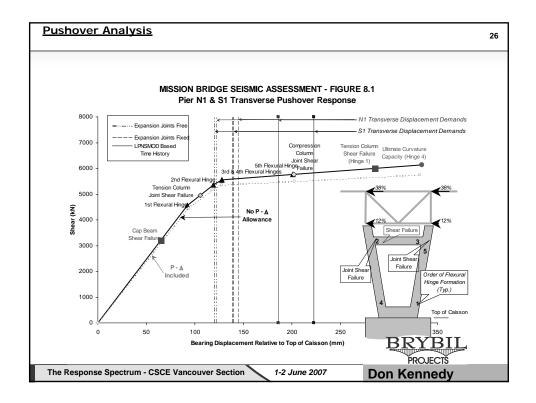

parison of demands from RSA and time history analyses |   |
| 3.             | Lake City Overpass: RSA demands and combinations                          |   |
| 4.             | Knight Street Bridge retrofit – RSA and modeling                          |   |
|                |                                                                           |   |
|                |                                                                           |   |
|                |                                                                           |   |
| The Response S | Spectrum - CSCE Vancouver Section 1-2 June 2007 Don Kennedy               |   |
| The Response S | Spectrum - CSCE Vancouver Section 1-2 June 2007 Don Kennedy               |   |