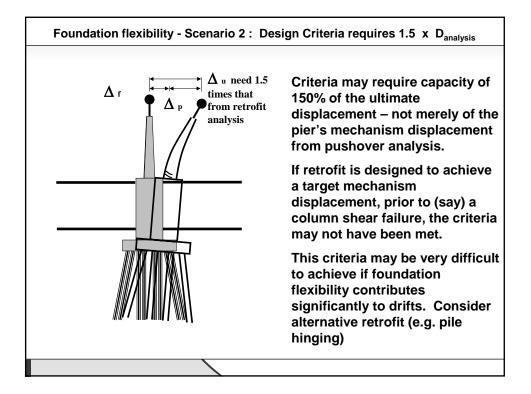

| Mission Bridge – Comparison of demands from RSA and time history analyses |   |
| 3.             | Lake City Overpass: RSA demands and combinations                          |   |
| 4.             | Knight Street Bridge retrofit – RSA and modeling                          |   |
|                |                                                                           |   |
|                |                                                                           |   |
|                |                                                                           |   |
| The Response S | Spectrum - CSCE Vancouver Section 1-2 June 2007 Don Kennedy               |   |
| The Response S | Spectrum - CSCE Vancouver Section 1-2 June 2007 Don Kennedy               |   |