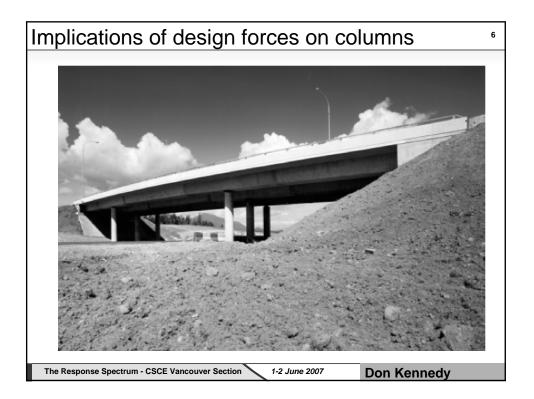

|
| 2              | Mission Bridge – Comparison of demands from RSA and time history analyses |   |
| 3.             | Lake City Overpass: RSA demands and combinations                          |   |
| 4.             | Knight Street Bridge retrofit – RSA and modeling                          |   |
|                |                                                                           |   |
|                |                                                                           |   |
|                |                                                                           |   |
| The Response S | Spectrum - CSCE Vancouver Section 1-2 June 2007 Don Kennedy               |   |
| The Response S | Spectrum - CSCE Vancouver Section 1-2 June 2007 Don Kennedy               |   |