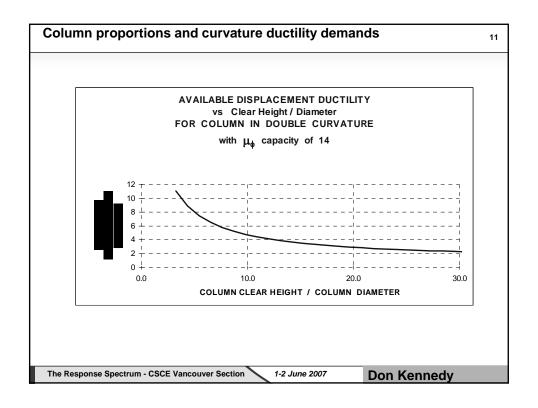

| Mission Bridge – Comparison of demands from RSA and time history analyses |   |
| 3.             | Lake City Overpass: RSA demands and combinations                          |   |
| 4.             | Knight Street Bridge retrofit – RSA and modeling                          |   |
|                |                                                                           |   |
|                |                                                                           |   |
|                |                                                                           |   |
| The Response S | Spectrum - CSCE Vancouver Section 1-2 June 2007 Don Kennedy               |   |
| The Response S | Spectrum - CSCE Vancouver Section 1-2 June 2007 Don Kennedy               |   |