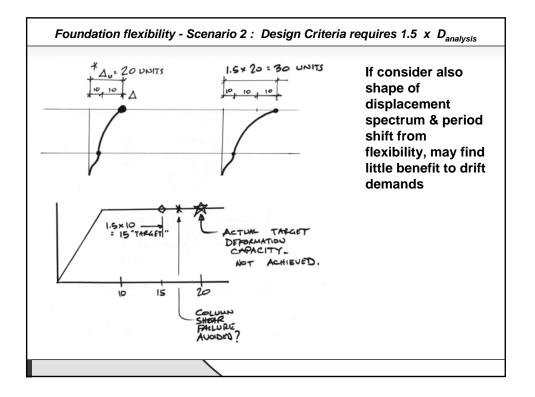

| Mission Bridge – Comparison of demands from RSA and time history analyses |   |
| 3.             | Lake City Overpass: RSA demands and combinations                          |   |
| 4.             | Knight Street Bridge retrofit – RSA and modeling                          |   |
|                |                                                                           |   |
|                |                                                                           |   |
|                |                                                                           |   |
| The Response S | Spectrum - CSCE Vancouver Section 1-2 June 2007 Don Kennedy               |   |
| The Response S | Spectrum - CSCE Vancouver Section 1-2 June 2007 Don Kennedy               |   |