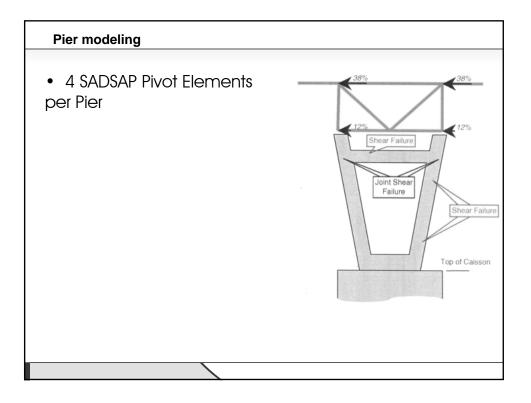

n Bridge – Comparison of demands from RSA and time history analyses |   |
| 3.             | Lake City Overpass: RSA demands and combinations                          |   |
| 4.             | Knight Street Bridge retrofit – RSA and modeling                          |   |
|                |                                                                           |   |
|                |                                                                           |   |
|                |                                                                           |   |
| The Response S | Spectrum - CSCE Vancouver Section 1-2 June 2007 Don Kennedy               |   |
| The Response S | Spectrum - CSCE Vancouver Section 1-2 June 2007 Don Kennedy               |   |