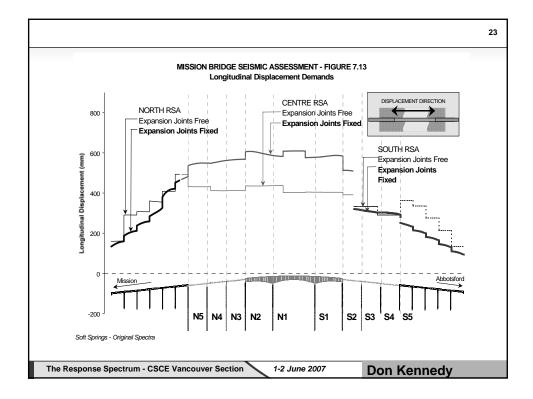

ge – Comparison of demands from RSA and time history analyses |   |
| 3.             | Lake City Overpass: RSA demands and combinations                          |   |
| 4.             | Knight Street Bridge retrofit – RSA and modeling                          |   |
|                |                                                                           |   |
|                |                                                                           |   |
|                |                                                                           |   |
| The Response S | Spectrum - CSCE Vancouver Section 1-2 June 2007 Don Kennedy               |   |
| The Response S | Spectrum - CSCE Vancouver Section 1-2 June 2007 Don Kennedy               |   |