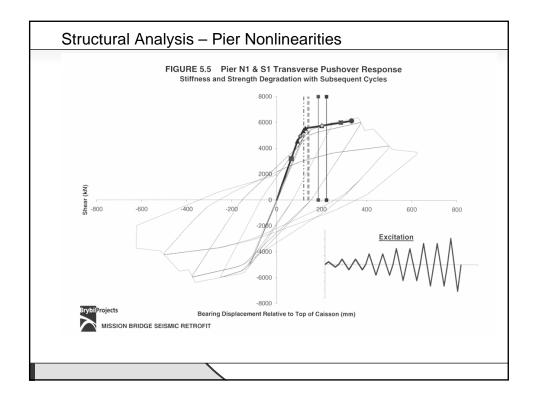

Bridge – Comparison of demands from RSA and time history analyses |   |
| 3.             | Lake City Overpass: RSA demands and combinations                          |   |
| 4.             | Knight Street Bridge retrofit – RSA and modeling                          |   |
|                |                                                                           |   |
|                |                                                                           |   |
|                |                                                                           |   |
| The Response S | Spectrum - CSCE Vancouver Section 1-2 June 2007 Don Kennedy               |   |
| The Response S | Spectrum - CSCE Vancouver Section 1-2 June 2007 Don Kennedy               |   |