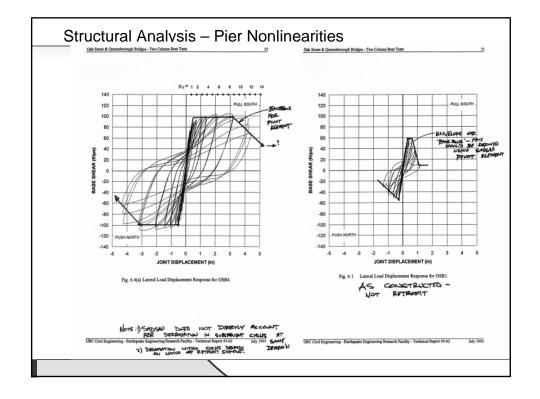

idge – Comparison of demands from RSA and time history analyses |   |
| 3.             | Lake City Overpass: RSA demands and combinations                          |   |
| 4.             | Knight Street Bridge retrofit – RSA and modeling                          |   |
|                |                                                                           |   |
|                |                                                                           |   |
|                |                                                                           |   |
| The Response S | Spectrum - CSCE Vancouver Section 1-2 June 2007 Don Kennedy               |   |
| The Response S | Spectrum - CSCE Vancouver Section 1-2 June 2007 Don Kennedy               |   |