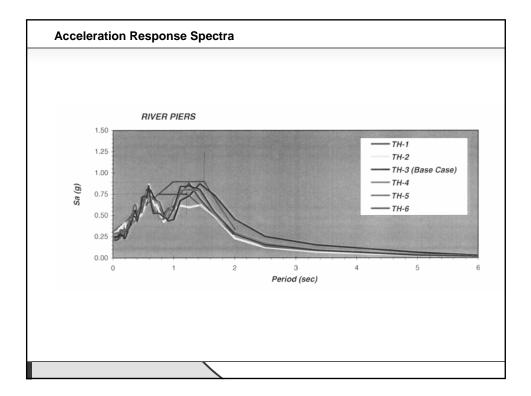

ssion Bridge – Comparison of demands from RSA and time history analyses |   |
| 3.             | Lake City Overpass: RSA demands and combinations                          |   |
| 4.             | Knight Street Bridge retrofit – RSA and modeling                          |   |
|                |                                                                           |   |
|                |                                                                           |   |
|                |                                                                           |   |
| The Response S | Spectrum - CSCE Vancouver Section 1-2 June 2007 Don Kennedy               |   |
| The Response S | Spectrum - CSCE Vancouver Section 1-2 June 2007 Don Kennedy               |   |