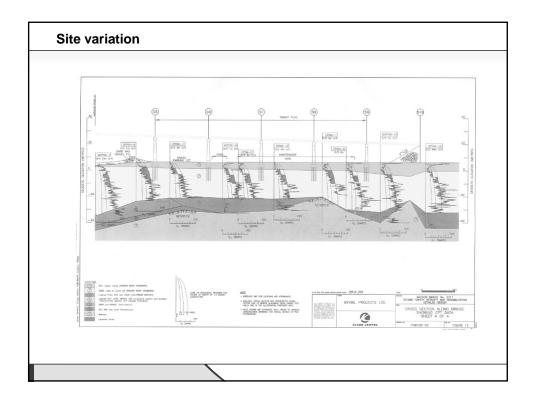

Mission Bridge – Comparison of demands from RSA and time history analyses |   |
| 3.             | Lake City Overpass: RSA demands and combinations                          |   |
| 4.             | Knight Street Bridge retrofit – RSA and modeling                          |   |
|                |                                                                           |   |
|                |                                                                           |   |
|                |                                                                           |   |
| The Response S | Spectrum - CSCE Vancouver Section 1-2 June 2007 Don Kennedy               |   |
| The Response S | Spectrum - CSCE Vancouver Section 1-2 June 2007 Don Kennedy               |   |